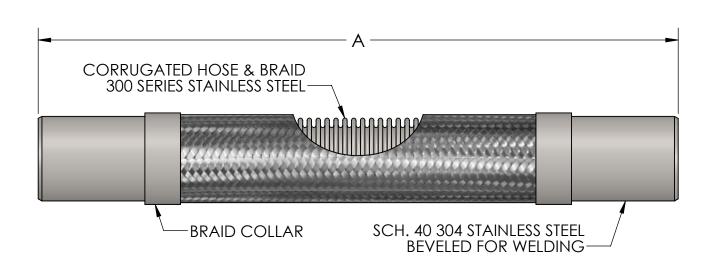

Note: Do not use wrenches on hose or braid collar.

| Qty | Model     | Size I.D.<br>(in) | A (in) | Pressure @ 70°F (PSI) | Weight<br>(Lbs) | Project Info |
|-----|-----------|-------------------|--------|-----------------------|-----------------|--------------|
|     | GASSW0050 | 1/2               | 16-7/8 | 150                   | 0.8             |              |
|     | GASSW0075 | 3/4               | 18-3/8 | 150                   | 1.4             |              |
|     | GASSW0100 | 1                 | 19-3/8 | 150                   | 1.8             |              |
|     | GASSW0125 | 1-1/4             | 19-3/8 | 150                   | 2.3             |              |
|     | GASSW0150 | 1-1/2             | 20-1/8 | 150                   | 2.9             |              |
|     | GASSW0200 | 2                 | 20-7/8 | 150                   | 3.9             |              |
|     | GASSW0250 | 2-1/2             | 22-1/2 | 150                   | 5.7             |              |
|     | GASSW0300 | 3                 | 25-5/8 | 150                   | 8.1             |              |
|     | GASSW0400 | 4                 | 30-1/4 | 150                   | 11.9            |              |

MAX INTERMITTENT OFFSET FROM CENTERLINE: 2" CONTACT METRAFLEX FOR CUSTOM LENGTHS.